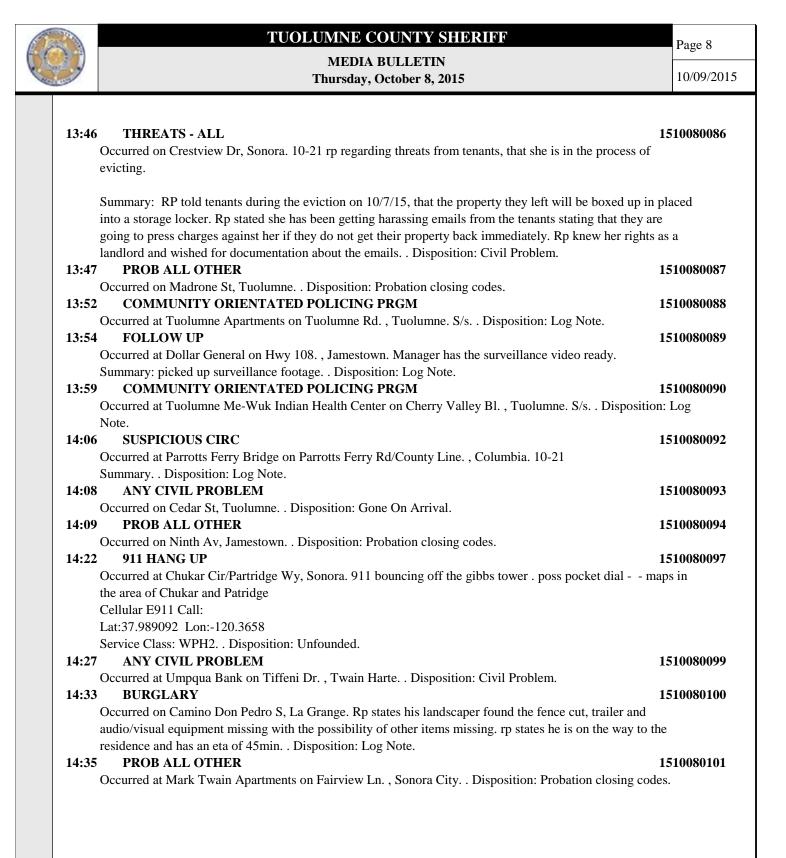

rental she is cleaning out.

Summary: Rp reports finding a hollow "Bic" pen with what appears to be charring on one end. The Rp's tenants have been recently evicted. Rp was instructed to throw the pen away. . Disposition: Log Note.

#### 10:47 911 HANG UP

Occurred at Gibbs Tower on Gibbs Dr/Villa Dr., Sonora. Male answered then hung up. on call back, msg left. Cellular E911 Call:

Lat:37.979854 Lon:-120.40288

Service Class: W911. . Disposition: Log Note.

### 1510080058

1510080057

### 1510080051

### 1510080052

1510080054

### 1510080056



10:20

10:22

### 1510080059

MEDIA BULLETIN

Thursday, October 8, 2015

10/09/2015



//1248hrs Per Pam no one should be at the residence. . Disposition: False Alarm will be billed.

MEDIA BULLETIN Thursday, October 8, 2015

10/09/2015

Page 7







MEDIA BULLETIN Thursday, October 8, 2015 Page 9

10/09/2015

|                                                                                                          |