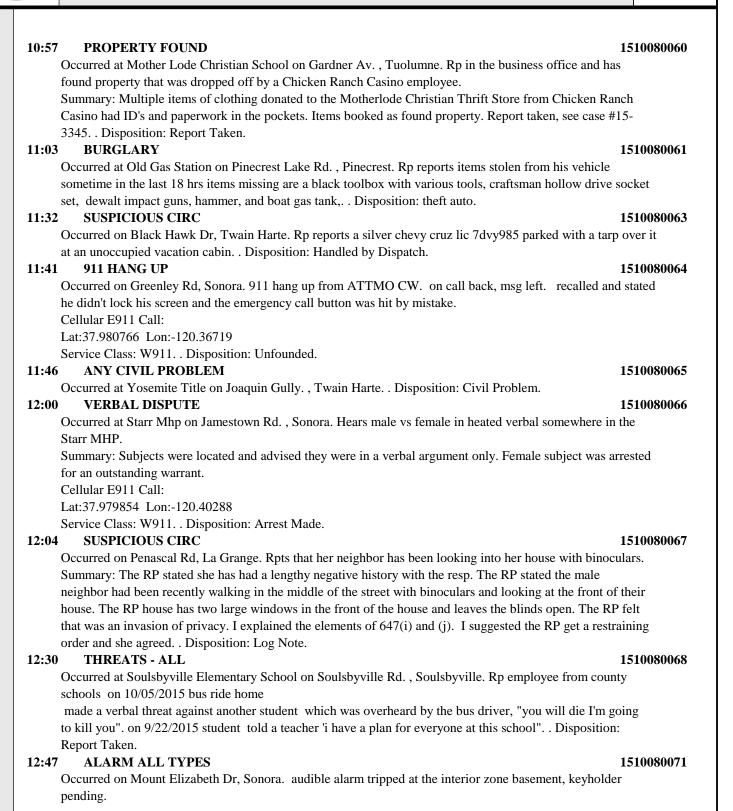

#### 09:29 **PROPERTY FOUND**

Occurred at Black Oak Casino on Tuolumne Rd N., Tuolumne. Make contact w/compliance division regarding found property - front entrance.

id's credit cards, SS-cards to various person's and aliases. etc found. . Disposition: Report Taken.

1510080033

### 1510080034

### 1510080035

1510080036

1510080037

## 1510080038

### 1510080039

08:05

### 1510080030

## 1510080031 1510080032

### TUOLUMNE COUNTY SHERIFF MEDIA BULLETIN

Thursday, October 8, 2015

10/09/2015

Page 4

|              | WELFARE CHECK                                                                                                                                                                                                                                                                                                                                                                                                                                                                                                                                                                                                                                                                                                                                                   | 1510080041          |
|--------------|-----------------------------------------------------------------------------------------------------------------------------------------------------------------------------------------------------------------------------------------------------------------------------------------------------------------------------------------------------------------------------------------------------------------------------------------------------------------------------------------------------------------------------------------------------------------------------------------------------------------------------------------------------------------------------------------------------------------------------------------------------------------|---------------------|
|              | Occurred on Racetrack Rd, Sonora. Rp calling and is very distraught, claims that she is being "kept" by boyfriend and his (5) friends.                                                                                                                                                                                                                                                                                                                                                                                                                                                                                                                                                                                                                          | her                 |
| 9:4(         | Summary: Subject was transported to CAPE Disposition: Log Note.<br>SUSPICIOUS CIRC                                                                                                                                                                                                                                                                                                                                                                                                                                                                                                                                                                                                                                                                              | 1510080042          |
| <b>7.</b> 40 | Occurred on Ontario Dr, Twain Harte. Rp claims his daughter was stalked                                                                                                                                                                                                                                                                                                                                                                                                                                                                                                                                                                                                                                                                                         | 1510000042          |
|              | Summary: RP stated his daughter was in a dating relationship with and he continuously harasses his dau<br>and makes inappropriate comments to her. Rp wished for documentation and will be considering a restra<br>order Disposition: Log Note.                                                                                                                                                                                                                                                                                                                                                                                                                                                                                                                 | -                   |
| )9:43        | ANY CIVIL PROBLEM                                                                                                                                                                                                                                                                                                                                                                                                                                                                                                                                                                                                                                                                                                                                               | 1510080043          |
| )9:46        | Occurred on Jackass Hill Rd, Sonora Disposition: Civil Problem.<br>ANY CIVIL PROBLEM                                                                                                                                                                                                                                                                                                                                                                                                                                                                                                                                                                                                                                                                            | 1510080044          |
|              | Occurred on Spruce Dr, Twain Harte. 10-21 The rp requesting advice about a civil issue.<br>Xrefer 1510080048                                                                                                                                                                                                                                                                                                                                                                                                                                                                                                                                                                                                                                                    |                     |
|              | Summary: Called several times with no answer or answering machine. Pending re-contact Disposition: Note.                                                                                                                                                                                                                                                                                                                                                                                                                                                                                                                                                                                                                                                        | Log                 |
| )9:49        | SUSPICIOUS CIRC                                                                                                                                                                                                                                                                                                                                                                                                                                                                                                                                                                                                                                                                                                                                                 | 1510080046          |
|              | Occurred on Avenida Bonita, Sonora. Rp suspects individual of stealing morphine and razapan from rp' mother                                                                                                                                                                                                                                                                                                                                                                                                                                                                                                                                                                                                                                                     | S                   |
|              | Summary: The RP is reporting was the RP's mother caregiver for a couple of months. Prefilled Morphi syringes have liquid morphine have come up missing. The RP suspects but they have no proof she took medication. has since been fired. The RP wanted documentation only of the incident. An incident numb provided Disposition: Log Note.                                                                                                                                                                                                                                                                                                                                                                                                                    | the                 |
| )9:57        | Harassments                                                                                                                                                                                                                                                                                                                                                                                                                                                                                                                                                                                                                                                                                                                                                     | 1510080048          |
|              | Occurred at Sierra Twain Harte Mhp on Big Hill Rd., Sonora. Xrefer 1510080044<br>rp's estranged wife and her mother and others are threatening to sent people over to beat up rp over rer<br>money that rp owes. // rp is restrained from , but she continues to call rp.                                                                                                                                                                                                                                                                                                                                                                                                                                                                                       | ıt                  |
|              | Summary: Rp stated due to the restraining order, he will not be in contact with the Resp until his court he Rp stated he has had several phone calls from the Resp and her mother about passed due rent payments. wished for documentation Disposition: Log Note.                                                                                                                                                                                                                                                                                                                                                                                                                                                                                               | -                   |
|              | $\Gamma$                                                                                                                                                                                                                                                                                                                                                                                                                                                                                                                                                                                                                                                                                                                                                        | 1510080049          |
| 10:10        |                                                                                                                                                                                                                                                                                                                                                                                                                                                                                                                                                                                                                                                                                                                                                                 | 101000000           |
| 10:10        | VANDALISM<br>Occurred at Sierra Commons Apts on State St., Columbia. Req 1021.<br>rp noted that her vehicle was recently keyed and suspects her ex                                                                                                                                                                                                                                                                                                                                                                                                                                                                                                                                                                                                              | 101000004           |
| 10:10        | Occurred at Sierra Commons Apts on State St., Columbia. Req 1021.                                                                                                                                                                                                                                                                                                                                                                                                                                                                                                                                                                                                                                                                                               |                     |
| 10:10        | Occurred at Sierra Commons Apts on State St., Columbia. Req 1021.<br>rp noted that her vehicle was recently keyed and suspects her ex<br>Summary: RP stated when she went outside this morning, she noticed the driver side of her vehicle was I<br>The Rp believe the incident occurred in the middle of the night. She suspects although there were no<br>witnesses. The RP filed for a restraining order yesterday and wanted documentation of the incident<br>Disposition: Log Note.                                                                                                                                                                                                                                                                        | keyed.<br>151008005 |
|              | Occurred at Sierra Commons Apts on State St. , Columbia. Req 1021.<br>rp noted that her vehicle was recently keyed and suspects her ex<br>Summary: RP stated when she went outside this morning, she noticed the driver side of her vehicle was I<br>The Rp believe the incident occurred in the middle of the night. She suspects although there were no<br>witnesses. The RP filed for a restraining order yesterday and wanted documentation of the incident<br>Disposition: Log Note.<br>Calls Transferred to CDF (Public Service Request)<br>Occurred at Dodge Ridge Rd/Dodge Ridge Loop Rd, Pinecrest. Rp found evidence of a fire start in the<br>Gooseberry area. mazagzines w/subscriber names and multiple small propane bottles. // inc forwarded to | keyed.<br>151008005 |