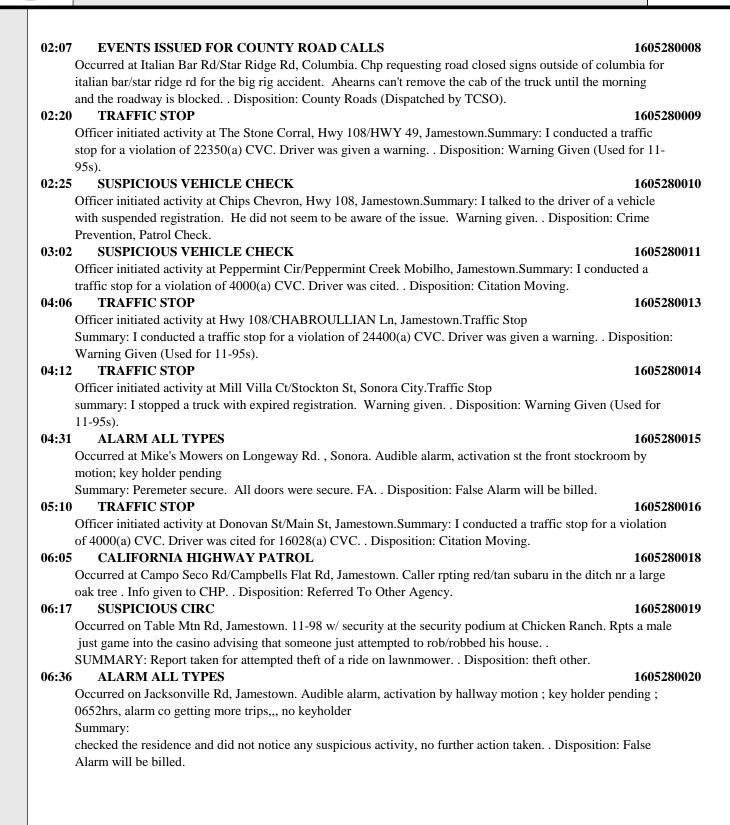

#### 00:08 SUICIDAL OR MENTAL SUBJECT 1605280001 Occurred on Roselyn Ln, Sonora. Rp on 911 reg the number for "the friendship line." Attempted to give rp number for CAIP, rp said they aren't helping him and rp "is a mental health expert, the mental health systems fails, and he's going nuts half the time and can't live this life. I want to go to Heaven." Rp says he "is tired of life ... wants to die." He says he "is not well and needs help." Summary: Upon arrival I spoke with the responsible. He stated he was not suicidal he just needed a friend to talk with. He played the harmonica for a bit and he said he was okay. . Disposition: WELFARE CHECK. 00:45 SUSPICIOUS CIRC 1605280002 Occurred on Mount Brow Rd, Sonora. Rp rpts she can hear someone yelling "help" outside her residence possibly onresp possibly a male carrying a flashlight but the rp can't see the individual. resp has yelled multiple times in the last few minutes. Summary: I spoke with a male The male got in an argument with his girlfriend and his girlfriend walked away from the residence. The male was walking around looking for his girlfriend and yelling her name. . Disposition: Crime Prevention, Patrol Check. 00:58 **TRAFFIC HAZARD** 1605280003 Officer initiated activity at La Grange Rd/Bonds Flat Rd, La Grange.Stranded Motorist.. about a mile from bonds flat Summary: I gave the driver a ride to Hwy 108 and Obyrns Ferry Rd where she was picked up by her son. Disposition: Citizen Assisted or Community Orientated Policing. 01:10 Calls Transferred to CDF (Public Service Request) **Request**) 1605280004 Occurred at Twain Harte Lumber & Hardware, I on Twain Harte Dr., Twain Harte. Possible fire at twain harte lumber Summary: Fire ended up being a control burn pile. Cellular E911 Call: Lat:38.063014 Lon:-120.24725 Service Class: W911. . Disposition: Log Note. 01:27 TRAFFIC STOP 1605280005 Officer initiated activity at Fuller Rd, Twain Harte.Stopped the vehicle for driving erratically turned over to CHP for DUI. . Disposition: Deuce Turn Over. **MISC INFORMATION** 01:35 1605280006 Occurred at Rawhide Saloon on Hwy 108., Jamestown. Rp states his friends pocket dialed him and he can hear what sounds like a fight or other suspicious cir in the background, caller told me it sounds like they are in a "black " neighborhood and I need to send his friends some assistance. rp states they left the rawhide about 5 ago... rp received the pocket call from . rp sounds distraught over the situation and is possibly hbd.

//0139 RP states that he talked to his friends and they are ok we can 10-22.

Cellular E911 Call:

Lat:38.007964 Lon:-120.41652

Service Class: W911. . Disposition: Canceled by RP.

### 01:41 911 HANG UP

Occurred on Crystal Rock Rd, Sonora. 911 hang up. Cellular E911 Call: Lat:38.007964 Lon:-120.41652 Service Class: W911. . Disposition: Log Note.

MEDIA BULLETIN Saturday, May 28, 2016