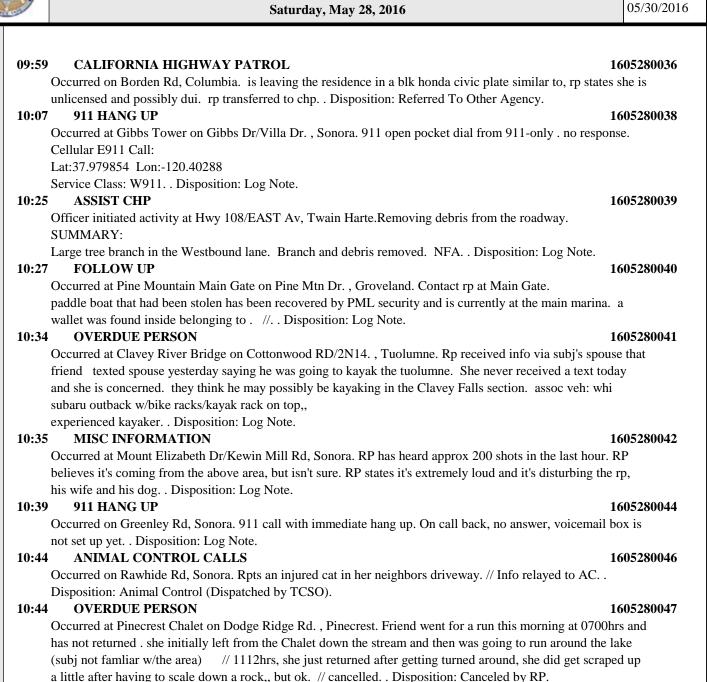

#### 08:56 CALIFORNIA HIGHWAY PATROL

Occurred on Jamestown Rd, Jamestown. TC - whi ford sedan off the road. rp went to check and female left walking s/b.. no medical need apparent. wfa, @20yoa, lsw/blk top, pj bottoms. // rp transferred to chp. . Disposition: Referred To Other Agency.

#### 09:44 911 HANG UP

Occurred at Gibbs Tower on Gibbs Dr/Villa Dr., Sonora. 911 open line from 911-only cell, sounds like pocket dial, no response.

Cellular E911 Call:

Lat:37.979854 Lon:-120.40288

Service Class: W911. . Disposition: Log Note.