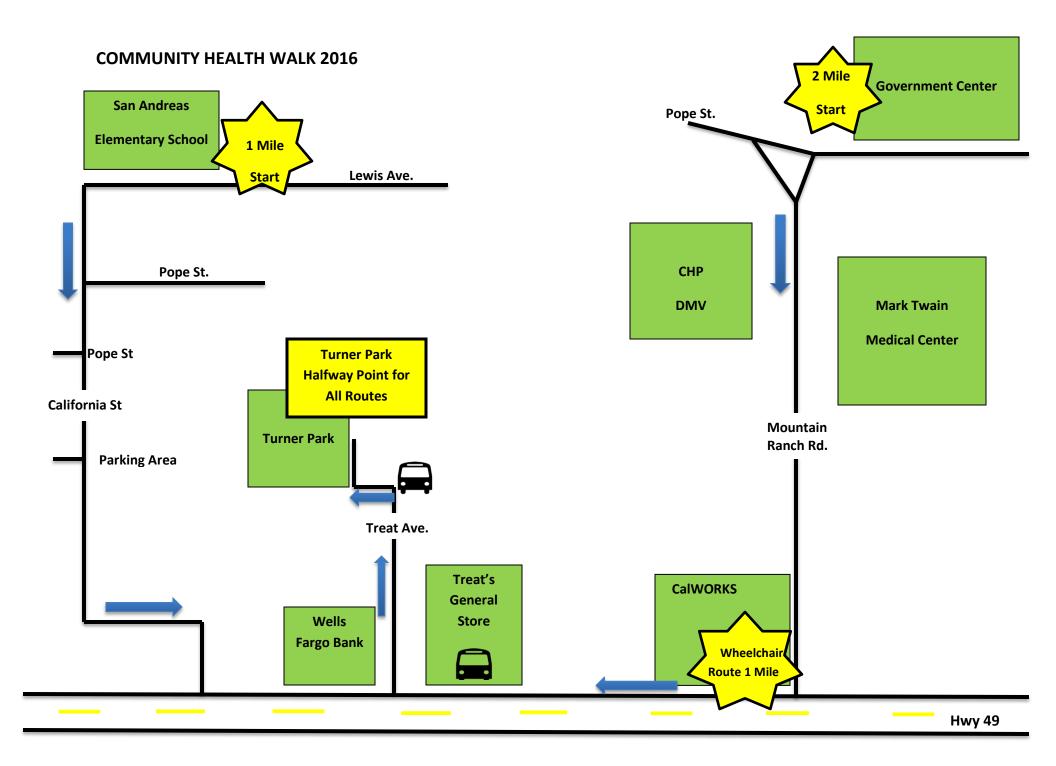

## **START TIMES**

Between 11:00 am - 1:00 pm San Andreas Elementary Kids Walk 9:00 am

## **START LOCATIONS**

MILE WALK - San Andreas Elementary School
 MILE WALK - Calaveras County Government Center Gazebo
 MILE WALK [WHEELCHAIR ACCESSIBLE] - CalWORKS at Mountain Ranch Road &
 E. Saint Charles Street

- \* Need a ride? See Transit Shuttle stops on map \*
- · No cost, no registration required · Routes marked & supported until 1:00 pm
- Fun activities for children & adults at Turner Park, halfway point for all routes